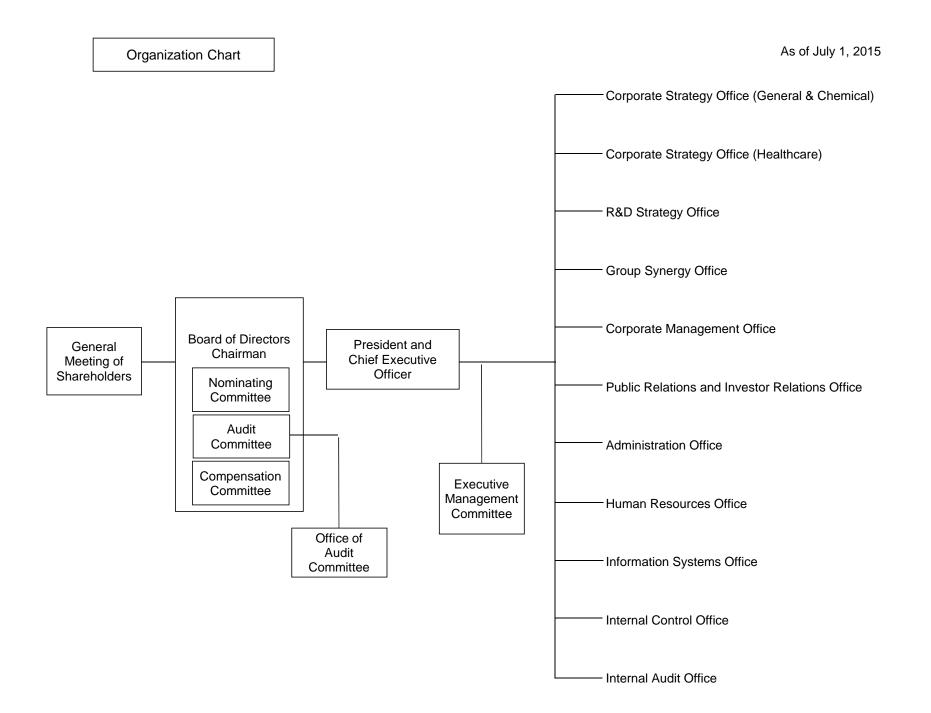

## I. Organizational Change

(Effective July 1, 2015)

## 1. Change

Divide the Corporate Strategy Office into two separate offices -- the Corporate Strategy Office (General & Chemical) and the Corporate Strategy Office (Healthcare).

## 2. Reason

Establish a new organization in each of the "general & chemical" and "healthcare" fields aimed at accelerating the planning and execution of the medium-term management plan.