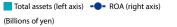

# Performance Products Domain Total assets and ROA Total assets (left axis) - ROA (right axis) (Billions of yen) (%) 3,500 10.0 8.0 2,625 7.5 1,750 5.6 5.2 4.9 5.6 1,215.1 1,216.6 1,176.3 1,316.3 2.5