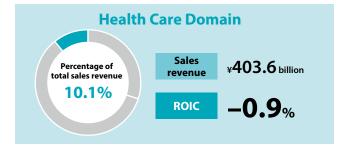

# **Overview of Business Domains | Summary**

Financial results figures for each domain

Note: Figures for past fiscal periods (up to and including FY2020) are the business results figures announced at the time.





Sales revenue (Billions of yen) 2,400



#### Core operating income and margin

Core operating income (left axis) - Core operating margin (right axis) (Billions of yen) 250.0 20 187.5





#### Sales revenue

Sales revenue (Billions of yen)



#### Core operating income and margin

(Billions of yen) 201.1 205.4 194.4 187.5

Core operating income (left axis) - Core operating margin (right axis)







Sales revenue (Billions of yen)

(%)

20

15

1,200 556.6



#### Core operating income (loss) and margin



19.5

2020

# **Overview of Business Domains | Summary**

# Financial results figures for each domain

Notes: 1. Figures for past fiscal periods (up to and including fiscal 2020) are the business results figures announced at the time.

ROA was calculated as core operating income divided by the fiscal year average of total assets.

#### **Health Care Domain**







# Capital expenditures and depreciation and amortization

Capital expenditures - Depreciation and amortization

2018

(Billions of yen)

120

80

2017



# R&D expenditures and percentage of total sales revenue





# Performance Products Domain Total assets and ROA Total assets (left axis) - ROA (right axis) (Billion