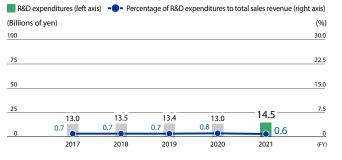

# R&D expenditures and percentage of total sales revenue

#### R&D expenditures and percentage of total sales revenue

## R&D expenditures and percentage of total sales revenue