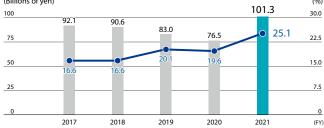

# Capital expenditures and depreciation and amortization

Capital expenditures - Depreciation and amortization

2018

(Billions of yen)

120

80

2017

# Capital expenditures and depreciation and amortization

Capital expenditures - Depreciation and amortization

(Billions of yen)

### Capital expenditures and depreciation and amortization

Capital expenditures - Depreciation and amortization