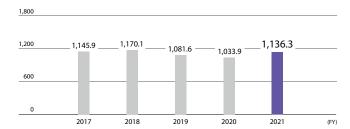

# **Overview of Business Domains | Summary**

Financial results figures for each domain

Note: Figures for past fiscal periods (up to and including FY2020) are the business results figures announced at the time.





Sales revenue (Billions of yen) 2,400



#### Core operating income and margin

Core operating income (left axis) - Core operating margin (right axis) (Billions of yen) 250.0 20 187.5





#### Sales revenue

Sales revenue (Billions of yen)



#### Core operating income and margin

(Billions of yen) 201.1 205.4 194.4 187.5

Core operating income (left axis) - Core operating margin (right axis)







Sales revenue (Billions of yen)

(%)

20

15

1,200 556.6



#### Core operating income (loss) and margin



19.5

2020

# **Overview of Business Domains | Summary**

# Financial results figures for each domain

Notes: 1. Figures for past fiscal periods (up to and including fiscal 2020) are the business results figures announced at the time.

ROA was calculated as core operating income divided by the fiscal year average of total as