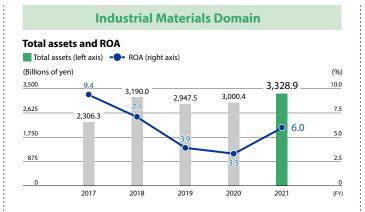

# Financial results figures for each domain

Notes: 1. Figures for past fiscal periods (up to and including fiscal 2020) are the business results figures announced at the time.

ROA was calculated as core operating income divided by the fiscal year average of total assets.

# Performance Products Domain Total assets and ROA Total assets (left axis) - ROA (right axis) (Billions of yen) (%) 3,500 10.0 8.0 2,625 7.5 1,750 5.6 5.2 4.9 5.6 1,215.1 1,216.6 1,176.3 1,316.3 2.5