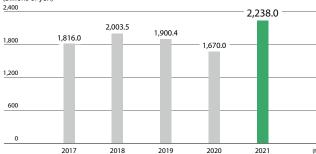

# **Overview of Business Domains | Summary**

Financial results figures for each domain

Note: Figures for past fiscal periods (up to and including FY2020) are the business results figures announced at the time.





Sales revenue (Billions of yen) 2,400



#### Core operating income and margin

Core operating income (left axis) - Core operating margin (right axis) (Billions of yen) 250.0 20 187.5





#### Sales revenue

Sales revenue (Billions of yen)



#### Core operating income and margin

(Billions of yen) 201.1 205.4 194.4 187.5

Core operating income (left axis) - Core operating margin (right axis)







Sales revenue (Billions of yen)

(%)

20

15

1,200 556.6



#### Core operating income (loss) and margin



19.5

2020

# **Overview of Business Domains | Summary**

# Financial results figures for each domain

Notes: 1. Figures for past fiscal periods (up to and including fiscal 2020) are the business results figures announced at the time.

ROA was calculated as core operating income divided by the fiscal year average of total assets.

#### **Health Care Domain**







# Capital expenditures and depreciation and amortization

Capital expenditures - Depreciation and amortization

2018

(Billions of yen)

120

80

2017



# R&D e