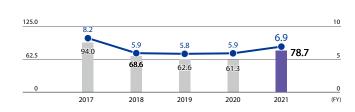

#### Core operating income and margin

Core operating income (left axis) - Core operating margin (right axis) (Billions of yen) 250.0 20 187.5

#### Core operating income and margin

(Billions of yen) 201.1 205.4 194.4 187.5

Core operating income (left axis) - Core operating margin (right axis)

Sales revenue (Billions of yen)

(%)

20

15

1,200 556.6