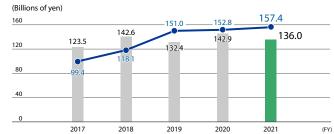

# Capital expenditures and depreciation and amortization

Capital expenditures - Depreciation and amortization

2018

(Billions of yen)

120

80

2017

# Capital expenditures and depreciation and amortization

Capital expenditures - Depreciation and amortization

(Billions of yen)

### Capital expenditures and depreciation and amortization

Capital expenditures - Depreciation and amortization