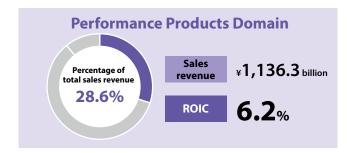

#### **Health Care Domain**

# Performance Products Domain Total assets and ROA Total assets (left axis) - ROA (right axis) (Billions of yen) (%) 3,500 10.0 8.0 2,625 7.5 1,750 5.6 5.2 4.9 5.6 1,215.1 1,216.6 1,176.3 1,316.3 2.5