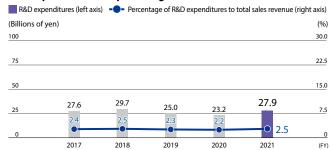

# R&D expenditures and percentage of total sales revenue

#### R&D expenditures and percentage of total sales revenue

## R&D expenditures and percentage of total sales revenue