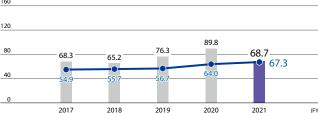

# Capital expenditures and depreciation and amortization

Capital expenditures - Depreciation and amortization

2018

(Billions of yen)

120

80

2017

# Capital expenditures and depreciation and amortization

Capital expenditures - Depreciation and amortization

(Billions of yen)

### Capital expenditures and depreciation and amortization

Capital expenditures - Depreciation and amortization