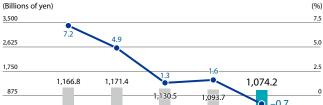

# Financial results figures for each domain

Notes: 1. Figures for past fiscal periods (up to and including fiscal 2020) are the business results figures announced at the time.

ROA was calculated as core operating income divided by the fiscal year average of total assets.