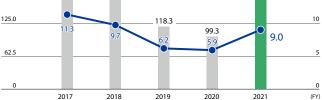

#### Core operating income and margin

Core operating income (left axis) - Core operating margin (right axis) (Billions of yen) 250.0 20 187.5

#### Core operating income and margin

(Billions of yen) 201.1 205.4 194.4 187.5

Core operating income (left axis) - Core operating margin (right axis)

Sales revenue (Billions of yen)

(%)

20

15

1,200 556.6