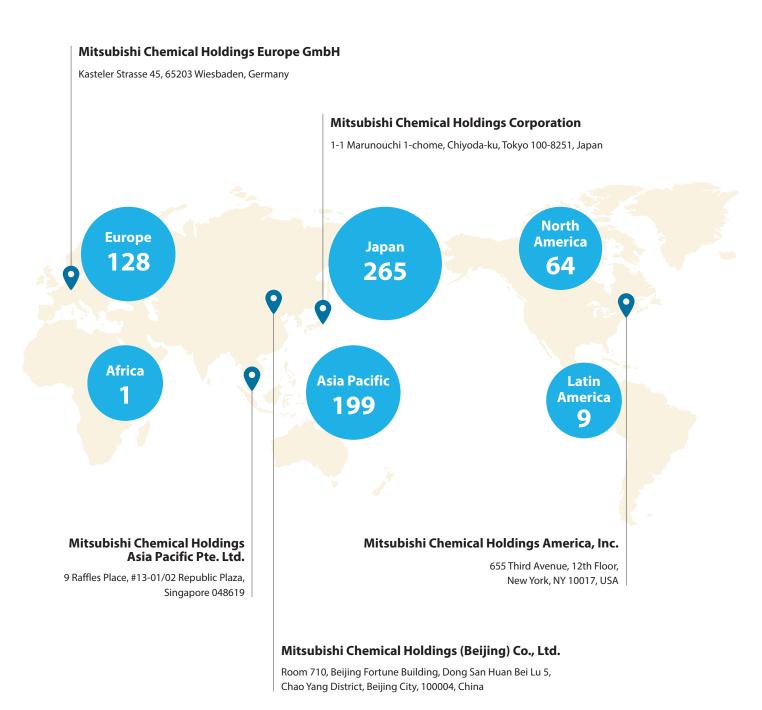

(As of March 31, 2021)

Number of subsidiaries and affiliates (Japan)

Number of subsidiaries and affiliates (outside Japan)

265

401

**Total:** 666

**Disclaimer:** This report contains forward-looking statements that reflect Mitsubishi Chemical Holdings Corporation's assumptions and beliefs based on currently available information. Actual results may differ materially from forecasts due to various risk factors and uncertainties. These include, but are not limited to, demand in Japan and overseas, exchange rates, price and procurement volume of crude oil and naphtha, market trends, technological innovation, National Health Insurance drug price revisions, product liabilities, lawsuits, laws and regulations, as the Mitsubishi Chemical Holdings Group is engaged in a wide range of businesses, including various performance products, MMA, petrochemicals, carbon products, industrial gases and pharmaceuticals.