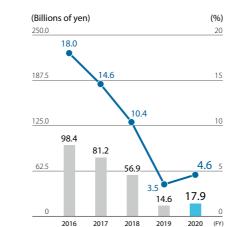

2017

2018

2019

Core operating income (left axis)

-O- Core operating margin (right axis)

ROA was calculated as core operating income divided by the fiscal year average of total assets.
Figures for past fiscal periods (up to and including fiscal 2019) are the business results figures announced at the time.
Fiscal 2016 figures for sales revenue YoY change and ROA for Performance Products and Industrial Materials are provided for reference only.