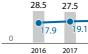

#### **Capital expenditures and depreciation**

### Capital expenditures (left axis)