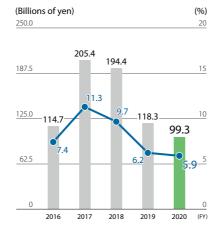

(%)

12.5

-12.5

-25

390.6

2020 (FY)

and amortization

Total assets (left axis) -O- ROA (right axis)

2017

2018

2019

Core operating income (left axis)

-O- Core operating margin (right axis)

ROA was calculated as core operating income divided by the fiscal year average of total assets.
Figures for past fiscal periods (up to and including fiscal 2019) are the business results figures announced at the time.
Fiscal 2016 figures for sales revenue YoY change and ROA for Performance Products and Industrial Materials are provided for reference only.