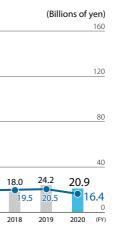

#### **Capital expenditures and depreciation**

### Capital expenditures (left axis)