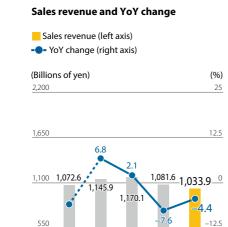

2016

2017

875

2018

2019

Capital expenditures (left axis)

Sales revenue (left axis) -O- YoY change (right axis) (Billions of yen) 2,200 1.650 1,100 -5.4 -1.3550 547.0 556.6 545.

2016

2017

2018

2019

Core operating income (left axis)

-O- Core operating margin (right axis)

ROA was calculated as core operating income divided by the fiscal year average of total assets.
Figures for past fiscal periods (up to and including fiscal 2019) are the business results figures announced at the time.
Fiscal 2016 figures for sales revenue YoY change and ROA for Performance Products and Industrial Materials are provided for reference only.