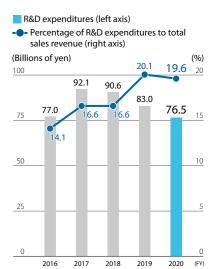

#### R&D expenditures (left axis) - Percentage of R&D expenditures to total sales revenue (right axis) (Billions of yen)

(%)

**R&D** expenditures and percentage

of total sales revenue

- Depreciation and amortization (right axis)

R&D expenditures (left axis) --- Percentage of R&D expenditures to total sales revenue (right axis) (Billions of yen)

Mitsubishi Chemical Holdings Corporation KAITEKI REPORT 2021 74