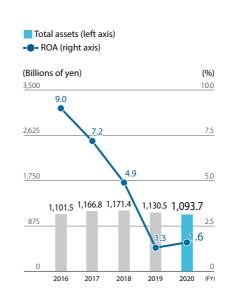

(%)

12.5

-12.5

-25

390.6

2020 (FY)

and amortization

Total assets (left axis) -O- ROA (right axis)

2017

2018

2019

Core operating income (left axis)

-O- Core operating margin (right axis)

ROA was calculated as core operating income divided by the fiscal year average of total assets.
Figures for past fiscal periods (up to and including fiscal 2019) are the business results figures announced at the time.
Fiscal 2016 figures for sales revenue YoY change and ROA for Performance Products and Industrial Materials are provided for reference only.