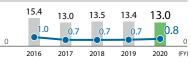

# **Industrial Materials** domain Percentage of total sales revenue 51.0% Sales ¥1,670.0 billion revenue 3.2%

ROIC

Sales revenue (left axis) -O- YoY change (right axis)

2016

2017

2018

2019

2020 (FY

2016

2017

875

2018

2019

Capital expenditures (left axis)

Sales revenue (left axis) -O- YoY change (right axis) (Billions of yen) 2,200 1.650 1,100 -5.4 -1.3550 547.0 556.6 545.

2016