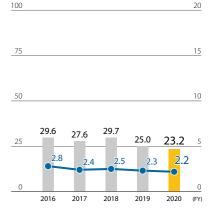

2017

2018

2019

Core operating income (left axis)

-O- Core operating margin (right axis)

ROA was calculated as core operating income divided by the fiscal year average of total assets.
Figures for past fiscal periods (up to and including fiscal 2019) are the business results figures announced at the time.
Fiscal 2016 figures for sales revenue YoY change and ROA for Performance Products and Industrial Materials are provided for reference only.

#### R&D expenditures (left axis) - Percentage of R&D expenditures to total sales revenue (right axis) (Billions of yen)

(%)

**R&D** expenditures and percentage

of total sales revenue

- Depreciation and amortization (right axis)

R&D expenditures (left axis) --- Percentage of R&D expenditures to total sales revenue (right axis) (Billions of yen)

Mitsubishi Chemical Holdings Corporation KAITEKI REPORT 2021 74