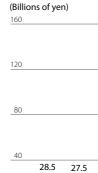

#### **Capital expenditures and depreciation**

### Capital expenditures (left axis)