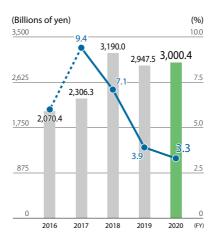

#### Detailed financial results figures for each domain can be viewed on our website.

https://www.mitsubishichem-hd.co.jp/english/ir/pdf/01062/01273.pdf

Core operating income and margin

Core operating income (left axis)

2017

2018

2019

Core operating income (left axis)

-O- Core operating margin (right axis)

ROA was calculated as core operating income divided by the fiscal year average of total assets.
Figures for past fiscal periods (up to and including fiscal 2019) are the business results figures announced at the time.
Fiscal 2016 figures for sales revenue YoY change and ROA for Performance Products and Industrial Materials are provided for reference only.