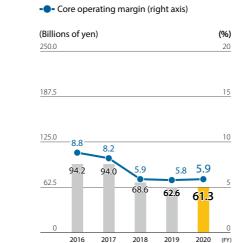

#### Detailed financial results figures for each domain can be viewed on our website.

https://www.mitsubishichem-hd.co.jp/english/ir/pdf/01062/01273.pdf

Core operating income and margin

Core operating income (left axis)

2017

2018

2019

Core operating income (left axis)

-O- Core operating margin (right axis)

ROA was calculated as core operating income divided by the fiscal year average of total assets.
Figures for past fiscal periods (up to and including fiscal 2019) are the business results figures announced at the time.
Fiscal 2016 figures for sales revenue YoY change and ROA for Performance Products and Industrial Materials are provided for reference only.