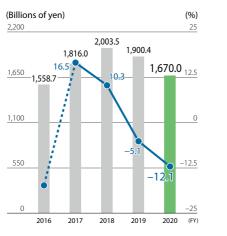

#### Detailed financial results figures for each domain can be viewed on our website.

https://www.mitsubishichem-hd.co.jp/english/ir/pdf/01062/01273.pdf

Core operating income and margin

Core operating income (left axis)

# **Industrial Materials** domain Percentage of total sales revenue 51.0% Sales ¥1,670.0 billion revenue 3.2%

ROIC

Sales revenue (left axis) -O- YoY change (right axis)

2016

2017

2018

2019

2020 (FY

2017

2018

2019

Core operating income (left axis)

-O- Core operating margin (right axis)

ROA was calculated as core operating income divided by the fiscal year average of total assets.
Figures for past fiscal periods (up to and including fiscal 2019) are the business results figures announced at the time.
Fiscal 2016 figures for sales revenue YoY change and ROA for Performance Products and Industrial Materials are provided for reference only.