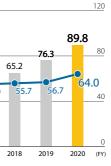

#### Detailed financial results figures for each domain can be viewed on our website.

https://www.mitsubishichem-hd.co.jp/english/ir/pdf/01062/01273.pdf

Core operating income and margin

Core operating income (left axis)

# **Industrial Materials** domain Percentage of total sales revenue 51.0% Sales ¥1,670.0 billion revenue 3.2%

ROIC

Sales revenue (left axis) -O- YoY change (right axis)

2016

2017

2018

2019

2020 (FY