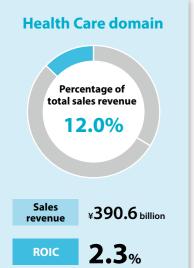

# **Industrial Materials** domain Percentage of total sales revenue 51.0% Sales ¥1,670.0 billion revenue 3.2%

ROIC

Sales revenue (left axis) -O- YoY change (right axis)

2016

2017

2018

2019

2020 (FY