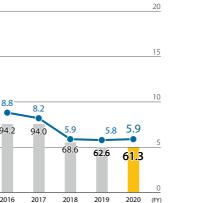

#### Detailed financial results figures for each domain can be viewed on our website.

https://www.mitsubishichem-hd.co.jp/english/ir/pdf/01062/01273.pdf

Core operating income and margin

Core operating income (left axis)

2017

2018

2019

Core operating income (left axis)

-O- Core operating margin (right axis)

ROA was calculated as core operating income divided by the fiscal year average of total assets.
Figures for past fiscal periods (up to and including fiscal 2019) are the business results figures announced at the time.
Fiscal 2016 figures for sales revenue YoY change and ROA for Performance Products and Industrial Materials are provided for reference only.