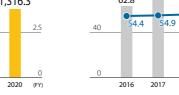

#### **Capital expenditures and depreciation**

#### R&D expenditures (left axis) - Percentage of R&D expenditures to total sales revenue (right axis) (Billions of yen)

(%)

**R&D** expenditures and percentage

of total sales revenue

- Depreciation and amortization (right axis)