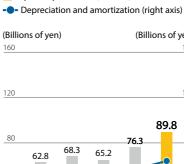

#### **Capital expenditures and depreciation**

#### R&D expenditures (left axis) - Percentage of R&D expenditures to total sales revenue (right axis) (Billions of yen)

(%)

**R&D** expenditures and percentage

of total sales revenue

- Depreciation and amortization (right axis)