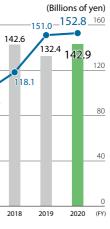

2016

2017

875

2018

2019

Capital expenditures (left axis)

Sales revenue (left axis) -O- YoY change (right axis) (Billions of yen) 2,200 1.650 1,100 -5.4 -1.3550 547.0 556.6 545.

2016

#### **Capital expenditures and depreciation**

### Capital expenditures (left axis)