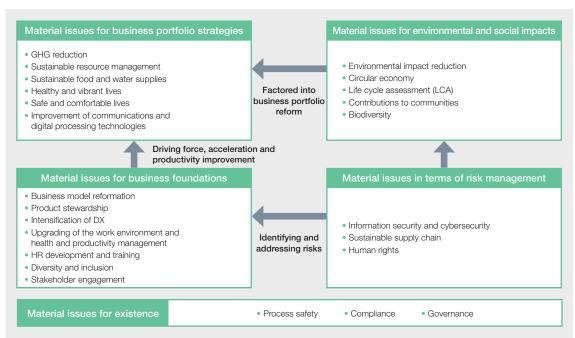

## **Materiality Assessment**

Backcasting from its vision of an ideal society in 2050, Mitsubishi Chemical Holdings (MCHC) formulated the medium- to long-term basic management strategy KAITEKI Vision 30 (KV30), clearly defining the vision and the goals of the Group for 2030 and its growth path. MCHC has furthermore identified the material issues to be addressed by the MCHC Group as part of the new medium-term management plan, *APTSIS 25*, which is based on KV30. Sharing MCHC's material issues, Mitsubishi Chemical is working toward the realization of KAITEKI.

## **Identification Process of Material Issues**



## Overview of Material Issues